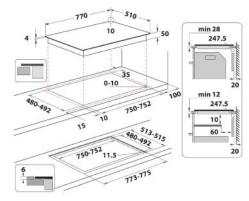

## **WF S1577 CPNE** 12NC: 859991662070

GTIN (EAN) code: 8003437642418

| Product group                         | Ploča za kuhanje |
|---------------------------------------|------------------|
| Construction type                     | Ugradbeni        |
| Type of control                       | Electronic       |
| Type of control settings              | -                |
| Number of gas burners                 | 0                |
| Number of electric cooking zones      | 0                |
| Number of electric plates             | 0                |
| Number of radiant plates              | 0                |
| Number of halogen plates              | 0                |
| Number of induction plates            | 4                |
| Number of electric warming zones      | 0                |
| Location of control panel             | Front            |
| Basic surface material                | Ceramic Glass    |
| Main colour of product                | Crna             |
| Electrical connection rating (W)      | 7200             |
| Gas connection rating (W)             | 0                |
| Gas type                              | -                |
| Current (A)                           | 31,3             |
| Voltage (V)                           | 220-240          |
| Frequency (Hz)                        | 50/60            |
| Length of Electrical Supply Cord (cm) | 120              |
| Plug type                             | Ne               |
| Gas connection                        | -                |
| Width of the product                  | 770              |
| Height of the product                 | 54               |
| Depth of the product                  | 510              |
| Minimum niche height                  | 28               |
| Minimum niche width                   | 750              |
| Niche depth                           | 480              |
| Net weight (kg)                       | 11.3             |
| Automatic programmes                  | Yes              |